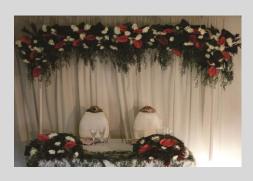

# MODULE 5 FLORAL BACKDROPS - R390.00

1x DISK

Floral Backdrops are generally used behind the main table at events

SYLLABUS Fresh flowers Silk flowers