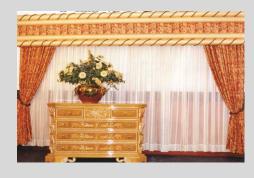

# BULLNOSE PELMET MAKING - R1190.00

5 DISKS
OF 1-2 HOURS EACH

# **SYLLABUS**

Requirements
Frame assembly
Fabric Prep
Design. Jude/Rope on bullnose
Design. Jordan/Brass poles inserts
Design. Javier/ 3 x 10cm Bullnose
Featuring a L shape pelmet